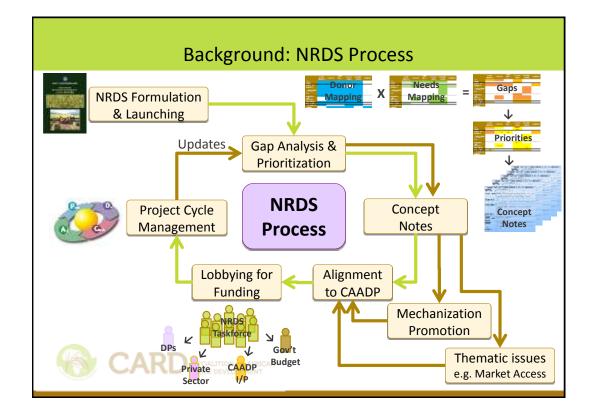

|                                           | Policy /<br>Institutional | Infrastructure | Human resource<br>capacity | Provision /<br>support | Information /<br>knowledge |
|-------------------------------------------|---------------------------|----------------|----------------------------|------------------------|----------------------------|
| Seed                                      |                           |                | = = 💌                      |                        |                            |
| Fertilizer                                |                           |                | <b>—</b>                   |                        |                            |
| Irrigation / water<br>management          |                           |                |