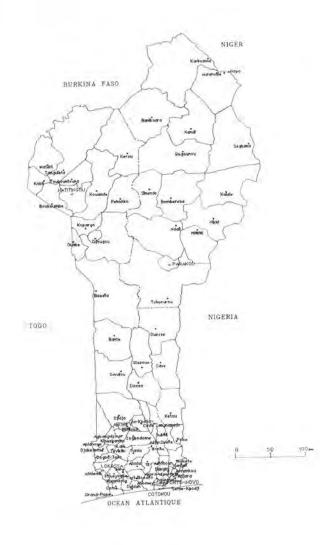

|
| PIA/ECOWAS | ECOWAS Agricultural Investment Programme                 |
| MAEP       | Ministry of Agriculture, Livestock and Fishing           |
| DPP        | Directorate of Planning and Forecasting                  |
| SGM        | Ministry General Secretariat                             |
| SAPS       | Analysis, Forecasting and Statistics Service             |
| INRAB      | Benin National Agricultural Research Institute           |
| SIEM       | Sub Sector Intervention Matrix                           |
| TF         | Task Force                                               |
| DGR        | Rural Engineering Directorate                            |
| CAADP      | Comprehensive African Agricultural Development Programme |

## Map of rice production zones





## **Rice Production**

| Crop               | 2008      | 2009      | 2010      | 2011 Production (estimated*) |
|--------------------|-----------|-----------|-----------|------------------------------|
| RICE               | 109,371   | 150,604   | 116,383   | 125,575*                     |
| MAIZE              | 652,936   | 1,005,909 | 937,238   |                              |
| CASSAVA            | 3,141,039 | 3,144,551 | 3,787,918 | 3,444,672*                   |
| OTHERS<br>(Cotton) | 273,240   | 211,751   | 157,968   | 135,958*                     |

# Paddy rice production targets and yields by agroecological zone

|      | Rainfed rice         |                 |                        | Lowland rice         |                 |                | Irrigated rice       |