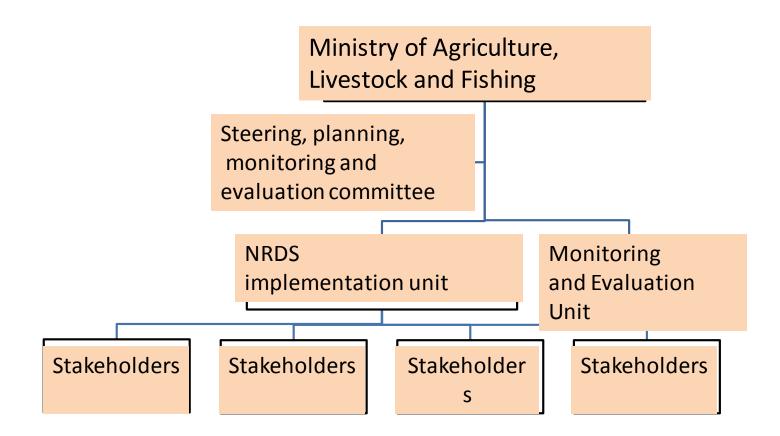

| 15                                                          | 25 | 3                                  | 22       | 500                             | -                                  | 500 |
| 2013 | 40                                                  | 10                    | 30                                                          | 70 | 30                                 | 40       | 600                             | 100                                | 500 |
| 2018 | 50                                                  | 15                    | 35                                                          | 90 | 40                                 | 50       | 750                             | 150                                | 600 |

#### **Benin NRDS Governance bodies**





### **List of CARD Task Force members**

| Name and first names | Job title                     | Organisation |
|----------------------|-------------------------------|--------------|
| Sagbohan Vigan Rita  | Analysis and forecasting      | DPP- MAEP    |
| Assigbe Paulin       | Agronomist                    | INRAB-MAEP   |
| Akakpo Cyriaque      | Agronomist                    | INRAB-MAEP   |
| Adégbola Patrice     | Agroeconomist                 | INRAB-MAEP   |
| Videgla Euloge       | Analysis and Forecasting      | DPP-MAEP     |
| Aïzo Marc            | Analysis and Forecasting      | DPP-MAEP     |
| Sagbo Prosper        | Rural Development<br>Engineer | DGR-MAEP     |
| Agboton Aziz         | Analysis and Forecasting      | DPP-MAEP     |

## Priorities by Sub-Sector

- 1-