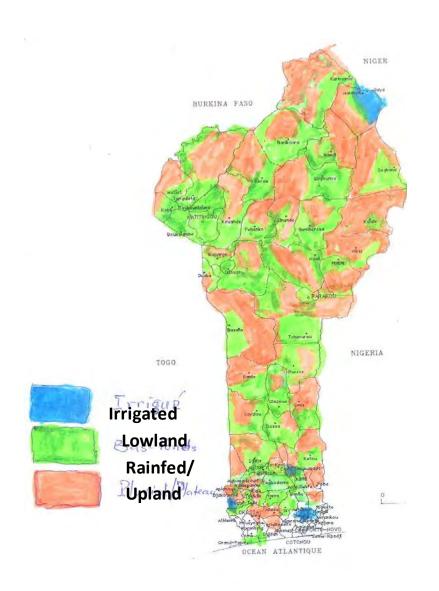

## Map of rice production zones

# Paddy rice production targets and yields by agroecological zone

|      | Rainfed rice         |                 |                        | Lowland rice         |                 |                | Irrigated rice       |                 |                        | Total or Mean        |                 |                        |  |
|------|----------------------|-----------------|------------------------|----------------------|-----------------|----------------|----------------------|-----------------|------------------------|----------------------|-----------------|------------------------|--|
| Year | Land<br>area<br>(ha) | Yield<br>(t/ha) | Produ-<br>ction<br>(t) | Land<br>area<br>(ha) | Yield<br>(t/ha) | Production (t) | Land<br>area<br>(ha) | Yield<br>(t/ha) | Produc-<br>tion<br>(t) | Land<br>area<br>(ha) | Yield<br>(t/ha) | Produc-<br>tion<br>(t) |  |
| 2008 | 10,500               | 2.0             | 21,000                 | 21,420               | 3.5             | 75,000         | 3,100                | 4.5             | 14,000                 | 33,000               | 3.3             | 109,000                |  |
| 2013 | 52,200               | 2.5             | 130,500                | 53,167               | 4.5             | 239,250        | 11,660               | 5.5             | 65,235                 | 117,027              | 3.8             | 435,000                |  |
| 2018 | 70,000               | 3.0             | 210,000                | 54,545               | 5.5             | 300,000        | 13,846               | 6.5             | 90,000                 | 138,391              | 4.3             | 600,000                |  |