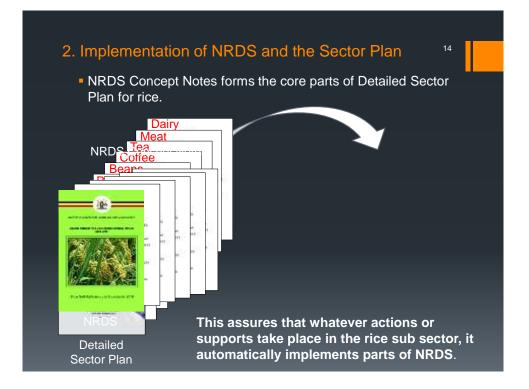

### 2. Implementation of NRDS and the Sector Plan

What components are proposed for the rice sub sector development and who are the possible supporters?

| Identified NRDS priority areas                                      | Who shows interests                                  |
|---------------------------------------------------------------------|------------------------------------------------------|
| 1. Seed Generation, Multiplication, Distribution                    | World Bank, AGRA, Netherland, JICA, COMESA           |
| 2. Rice Yield Enhancement                                           | Netherland, World Bank                               |
| 3. Water for Rice Production                                        | Islamic Dev. Bank, AfDB, World<br>Bank, French, JICA |
| 4. Rice Production Mechanization                                    | JICA, World Bank                                     |
| 5. Support to Rice Value Addition and Improve Marketing             | JICA, World Bank                                     |
| 6. Rice Industry Secretariat Strengthening (Rice data, Policy etc.) | FAO, JICA                                            |