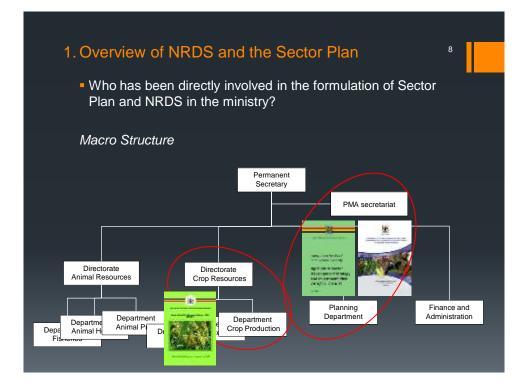

| 1. Overview o                  | of NRDS and th                   | e Sector Plan                            | 9                                                                                                  |
|--------------------------------|----------------------------------|------------------------------------------|----------------------------------------------------------------------------------------------------|
| Structure of                   | the Sector Plan (2               | 22 sub-programs)                         |                                                                                                    |
| 1. Production&<br>Productivity | 2. Market&<br>Value Addition     | 3. Enabling<br>Environment               | 4. Institutional<br>Strengthening                                                                  |
| 1.1 Research                   | 2.1 Quality Assurance            | 3.1 Policy Framework                     | 4.1 Organ's Capacity                                                                               |
| 1.2 Extension                  | 2.2 Quality Farm Input           | 3.2 Planning and<br>Policy               | 4.2 HQ Relocation                                                                                  |
| 1.3 Pest/ Disease<br>Control   | 2.3 Investment in Value Addition | 3.3 Agric. Education                     | 4.3 Personnel<br>Capacity                                                                          |
| 1.4 Land<br>Management         | 2.4 Rural<br>Infrastructure      | 3.4 Stakeholder<br>Coordination          |                                                                                                    |
| 1.5 Water for<br>Production    | 2.5 Collective<br>Marketing      | 3.5 Agric. Statistics                    |                                                                                                    |
| 1.6 Mechanization              |                                  | 3.6 Decision Making<br>on Climate Change | 2                                                                                                  |
| 1.7 Northern Uganda            |                                  |                                          | 42 million (100 million)                                                                           |
| 1.8 Strategic<br>Enterprise    |                                  |                                          | digite werdense<br>Ober werdense<br>wirdense filter<br>wirdense filter<br>Stellter 100 - 100 - 410 |