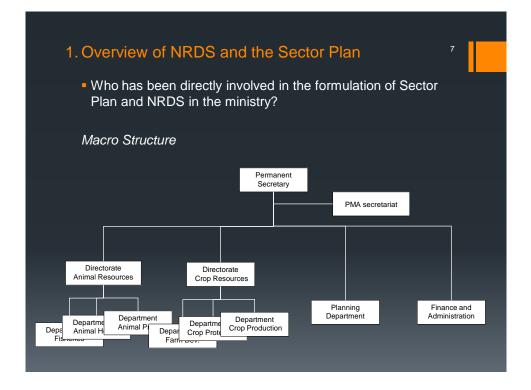

| 1. Overview o                  | of NRDS and th                   | e Sector Plan                            | 9                                                                                                  |
|--------------------------------|----------------------------------|------------------------------------------|----------------------------------------------------------------------------------------------------|
| Structure of                   | the Sector Plan (2               | 22 sub-programs)                         |                                                                                                    |
| 1. Production&<br>Productivity | 2. Market&<br>Value Addition     | 3. Enabling<br>Environment               | 4. Institutional<br>Strengthening                                                                  |
| 1.1 Research                   | 2.1 Quality Assurance            | 3.1 Policy Framework                     | 4.1 Organ's Capacity                                                                               |
| 1.2 Extension                  | 2.2 Quality Farm Input           | 3.2 Planning and<br>Policy               | 4.2 HQ Relocation                                                                                  |
| 1.3 Pest/ Disease<br>Control   | 2.3 Investment in Value Addition | 3.3 Agric. Education                     | 4.3 Personnel<br>Capacity                                                                          |
| 1.4 Land<br>Management         | 2.4 Rural<br>Infrastructure      | 3.4 Stakeholder<br>Coordination          |                                                                                                    |
| 1.5 Water for<br>Production    | 2.5 Collective<br>Marketing      | 3.5 Agric. Statistics                    |                                                                                                    |
| 1.6 Mechanization              |                                  | 3.6 Decision Making<br>on Climate Change | 2                                                                                                  |
| 1.7 Northern Uganda            |                                  |                                          | 42 million (100 million)                                                                           |
| 1.8 Strategic<br>Enterprise    |                                  |                                          | digite werdense<br>Ober werdense<br>wirdense filter<br>wirdense filter<br>Stellter 100 - 100 - 410 |