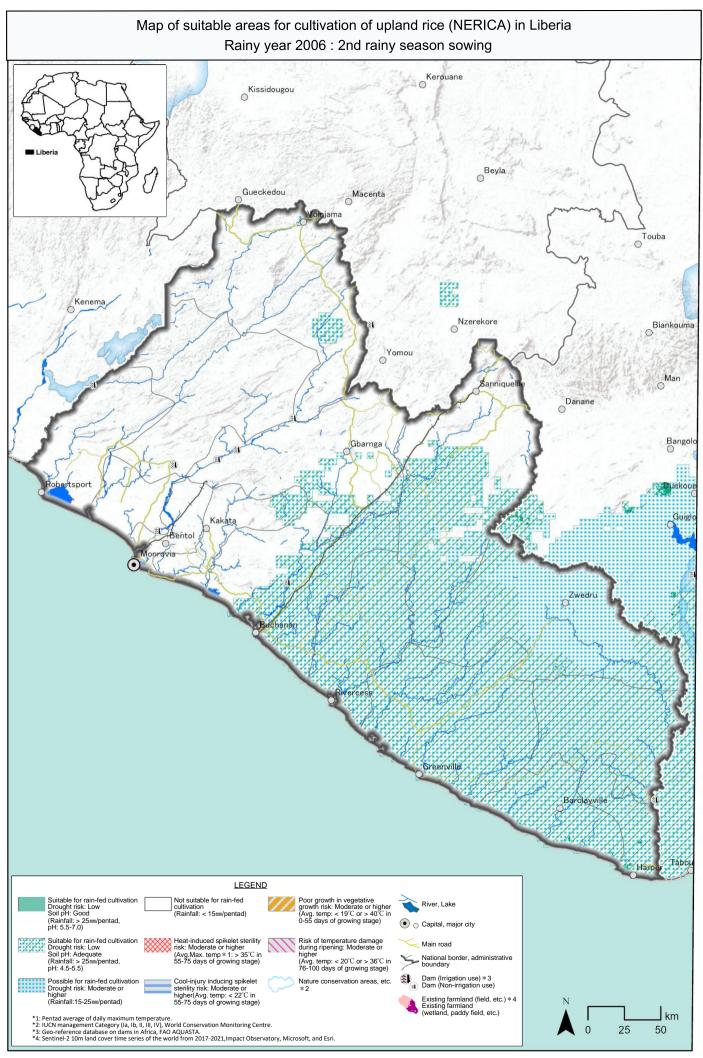

Source: Information collection survey for the expansion of the community-based smallholder irrigation (COBSI) in the Sub-Saharan Africa: final report; Tokyo: Japan International Cooperation Agency: Sanyu Consultants Inc., 2023.2