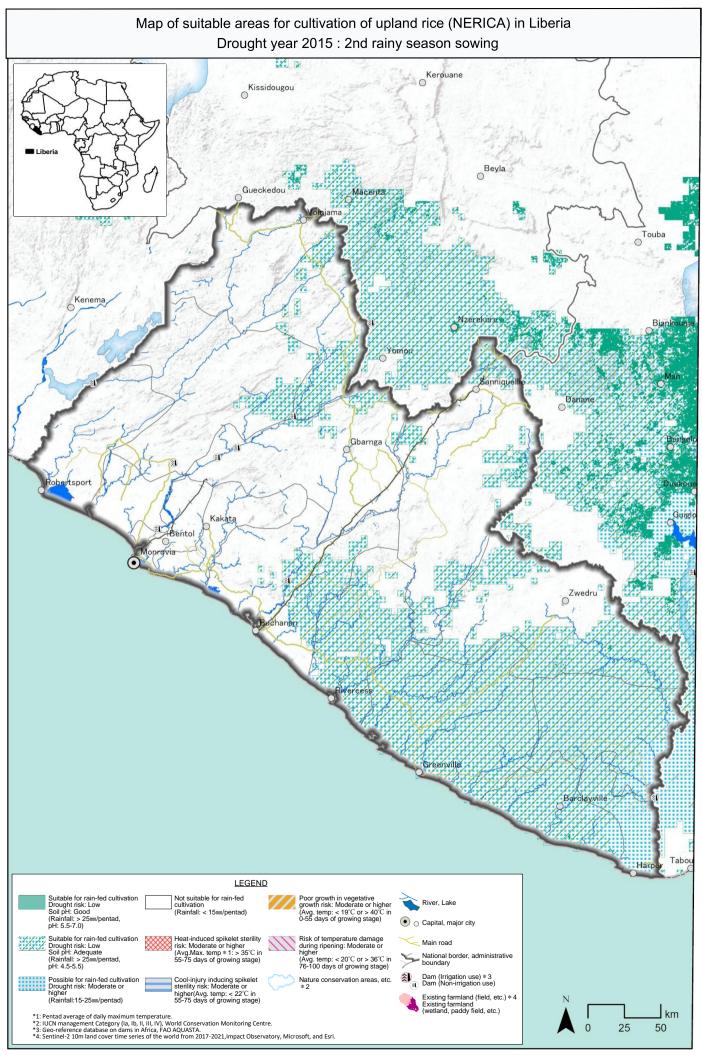

Source: Information collection survey for the expansion of the community-based smallholder irrigation (COBSI) in the Sub-Saharan Africa: final report; Tokyo: Japan International Cooperation Agency: Sanyu Consultants Inc., 2023.2