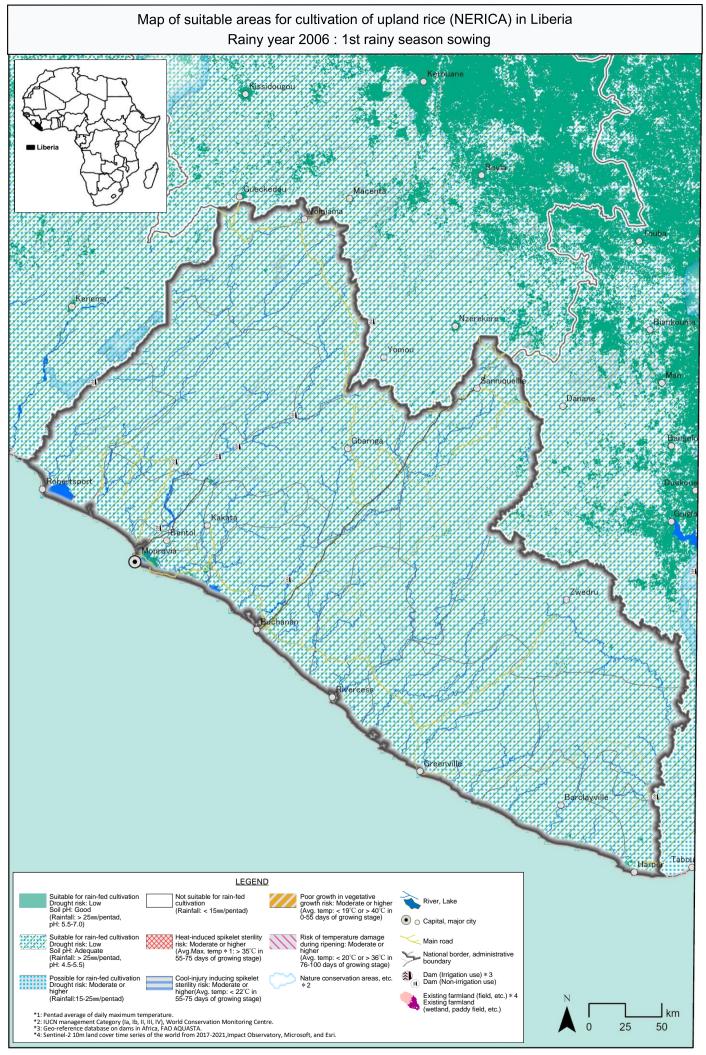

Source: Information collection survey for the expansion of the community-based smallholder irrigation (COBSI) in the Sub-Saharan Africa: final report; Tokyo: Japan International Cooperation Agency: Sanyu Consultants Inc., 2023.2