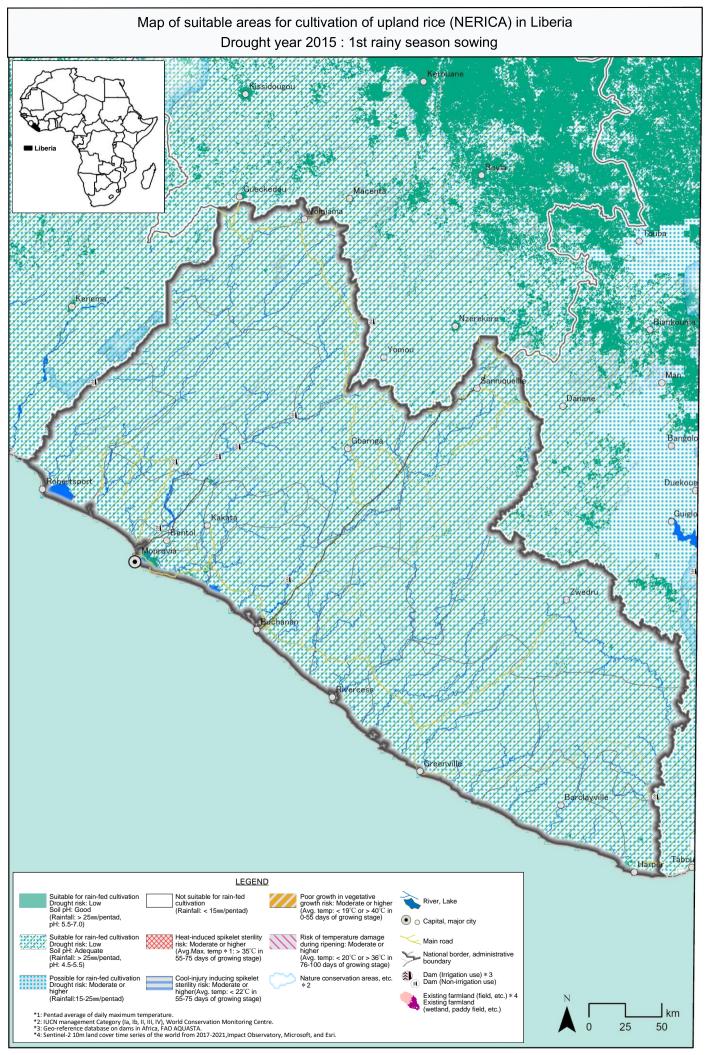

Source: Information collection survey for the expansion of the community-based smallholder irrigation (COBSI) in the Sub-Saharan Africa: final report; Tokyo: Japan International Cooperation Agency: Sanyu Consultants Inc., 2023.2