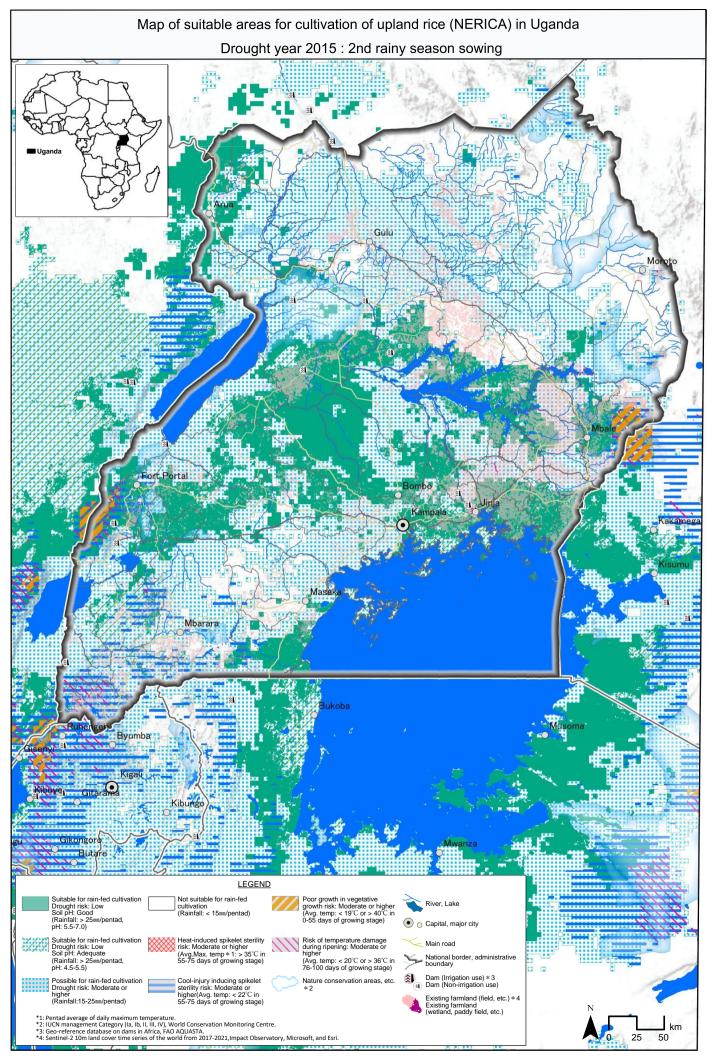

Source: Information collection survey for the expansion of the community-based smallholder irrigation (COBSI) in the Sub-Saharan Africa: final report; Tokyo: Japan International Cooperation Agency: Sanyu Consultants Inc., 2023.2