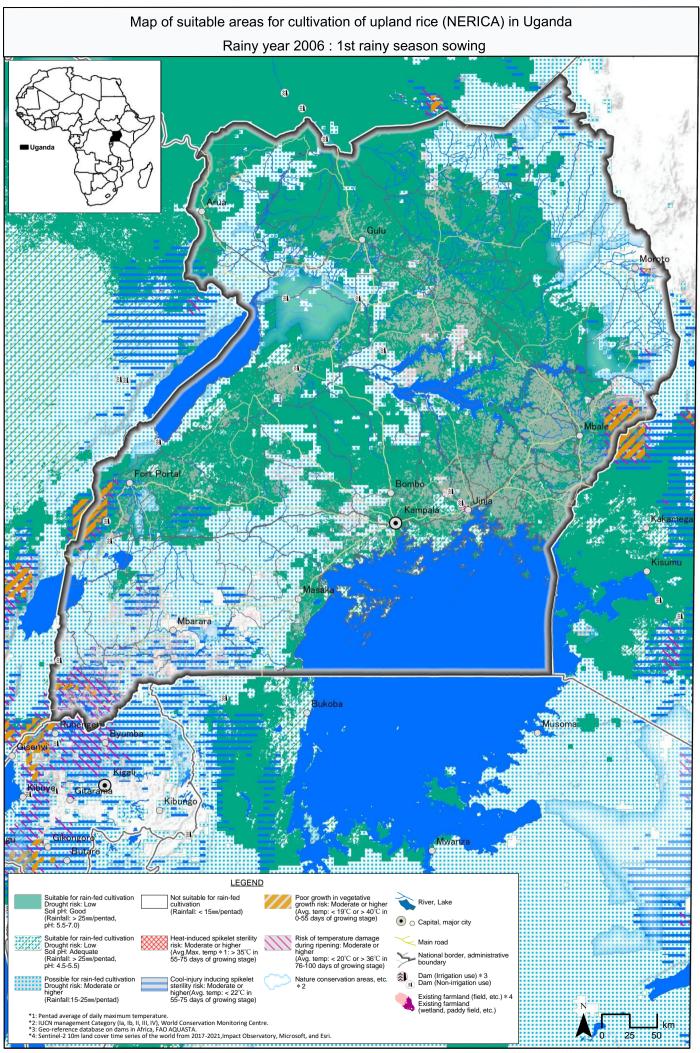

Source: Information collection survey for the expansion of the community-based smallholder irrigation (COBSI) in the Sub-Saharan Africa: final report; Tokyo: Japan International Cooperation Agency: Sanyu Consultants Inc., 2023.2