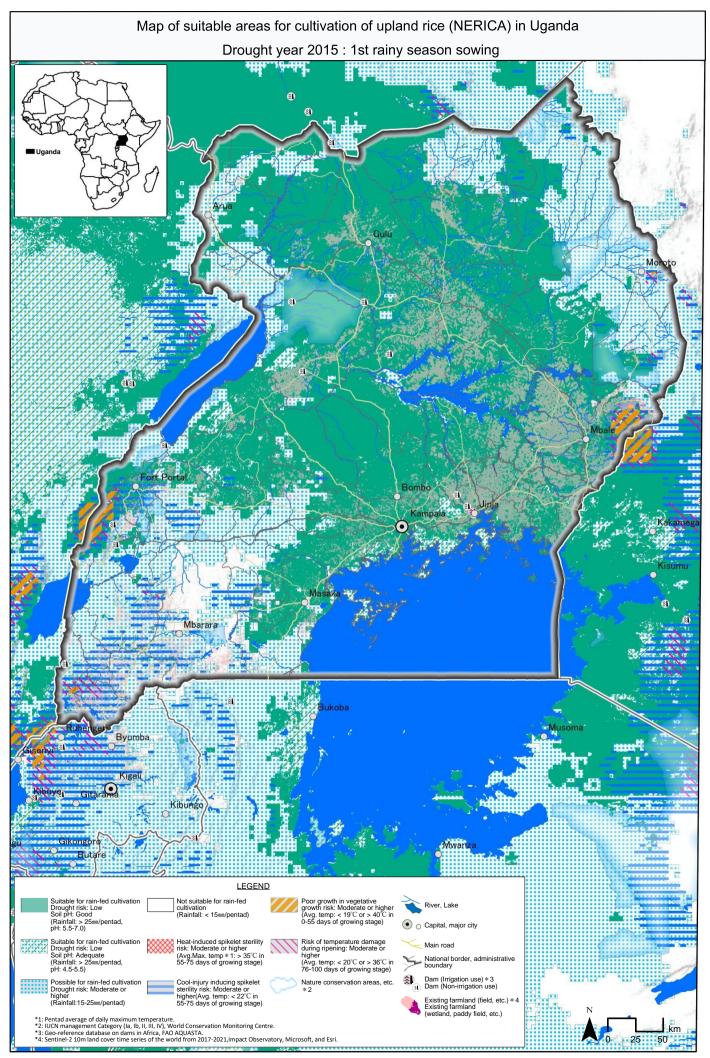

Source: Information collection survey for the expansion of the community-based smallholder irrigation (COBSI) in the Sub-Saharan Africa: final report; Tokyo: Japan International Cooperation Agency: Sanyu Consultants Inc., 2023.2