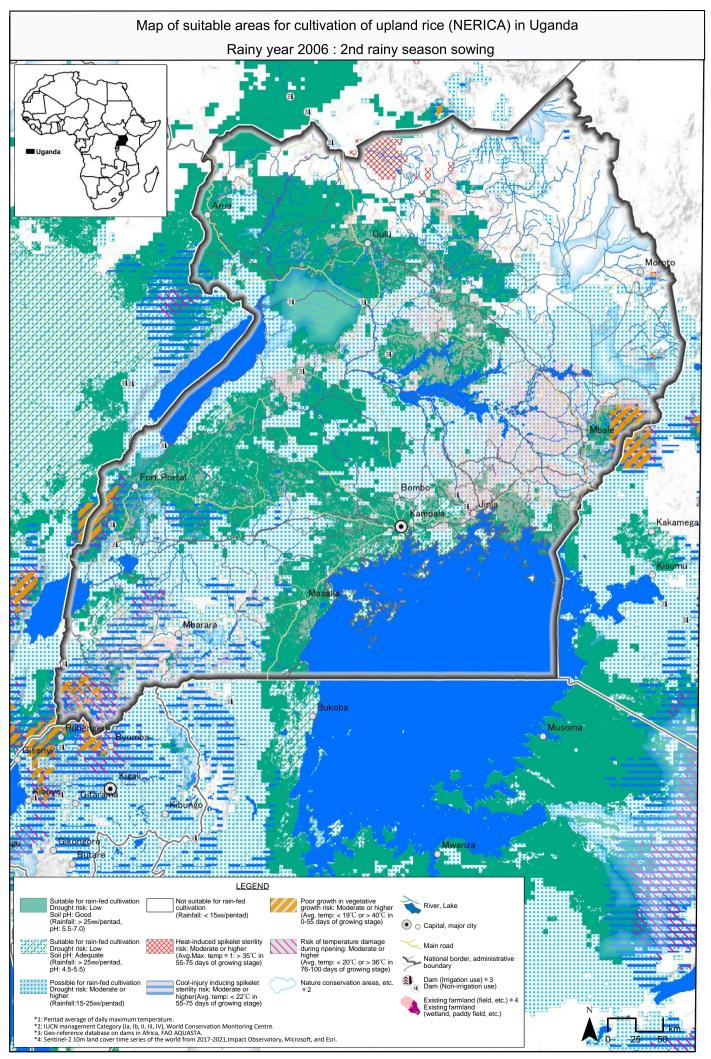

Source: Information collection survey for the expansion of the community-based smallholder irrigation (COBSI) in the Sub-Saharan Africa: final report; Tokyo: Japan International Cooperation Agency: Sanyu Consultants Inc., 2023.2